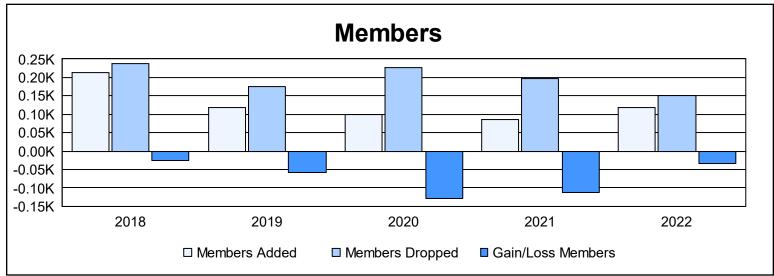

District 1 D

As of June 2022 Cumulative

| Year      | New<br>Clubs | Dropped<br>Clubs | Gain/<br>Loss<br>Clubs | New<br>Members | Charter<br>Members | Reinstate<br>Members | Transfer<br>Members | Total<br>Member<br>Added | Total<br>Members<br>Dropped | Gain/<br>Loss<br>Members |
|-----------|--------------|------------------|------------------------|----------------|--------------------|----------------------|---------------------|--------------------------|-----------------------------|--------------------------|
| 2017-2018 | 1            | 1                | 0                      | 173            | 30                 | 1                    | 8                   | 212                      | 238                         | -26                      |
| 2018-2019 | 0            | 1                | -1                     | 99             | 2                  | 6                    | 12                  | 119                      | 176                         | -57                      |
| 2019-2020 | 0            | 1                | -1                     | 80             | 5                  | 8                    | 6                   | 99                       | 228                         | -129                     |
| 2020-2021 | 0            | 3                | -3                     | 64             | 0                  | 6                    | 15                  | 85                       | 198                         | -113                     |
| 2021-2022 | 0            | 1                | -1                     | 110            | 2                  | 2                    | 3                   | 117                      | 152                         | -35                      |
| Average   | 0            | 1                | -1                     | 105            | 8                  | 5                    | 9                   | 126                      | 198                         | -72                      |