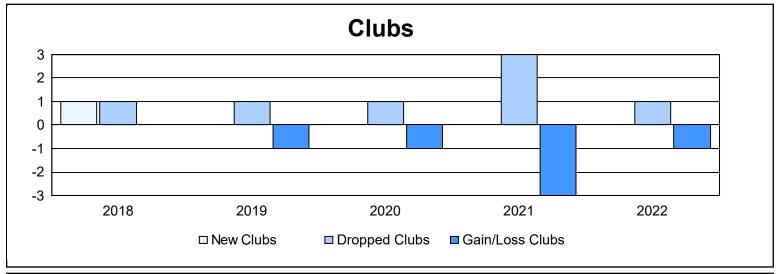

District 1 D

As of June 2022 Cumulative

| Year      | New<br>Clubs | Dropped<br>Clubs | Gain/<br>Loss<br>Clubs | New<br>Members | Charter<br>Members | Reinstate<br>Members | Transfer<br>Members | Total<br>Member<br>Added | Total<br>Members<br>Dropped | Gain/<br>Loss<br>Members |
|-----------|--------------|------------------|------------------------|----------------|--------------------|----------------------|---------------------|--------------------------|-----------------------------|--------------------------|
| 2017-2018 | 1            | 1                | 0                      | 173            | 30                 | 1                    | 8                   | 212                      | 238                         | -26                      |
| 2018-2019 | 0            | 1                | -1                     | 99             | 2                  | 6                    | 12                  | 119                      | 176                         | -57                      |
| 2019-2020 | 0            | 1                | -1                     | 80             | 5                  | 8                    | 6                   | 99                       | 228                         | -129                     |
| 2020-2021 | 0            | 3                | -3                     | 64             | 0                  | 6                    | 15                  | 85                       | 198                         | -113                     |
| 2021-2022 | 0            | 1                | -1                     | 110            | 2                  | 2                    | 3                   | 117                      | 152                         | -35                      |
| Average   | 0            | 1                | -1                     | 105            | 8                  | 5                    | 9                   | 126                      | 198                         | -72                      |